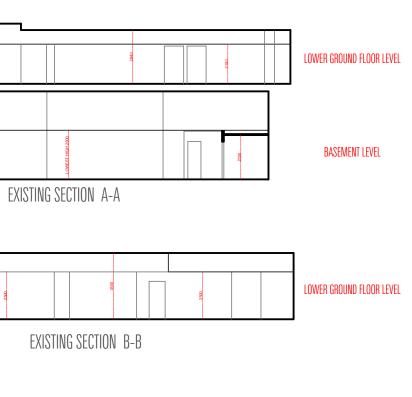

| PROJECT: 55 MARK LANE, LONDON, EC3R 7NL<br>DWG TITLE: EXISTING BASEMENT AND LOWER GROUND FLOOR PLANS AND SECTIONS |              |             |               |          |           |  |  |  |  |  |
|-------------------------------------------------------------------------------------------------------------------|--------------|-------------|---------------|----------|-----------|--|--|--|--|--|
| STAGE:                                                                                                            | DATE ISSUED: | DRAWN BY:   | REFERENCE NO: | SCALE:   | REVISION: |  |  |  |  |  |
| PLANNING                                                                                                          | 27/10/2022   | KAMIL OZCAN | 20221027-PL01 | A3 1:200 |           |  |  |  |  |  |