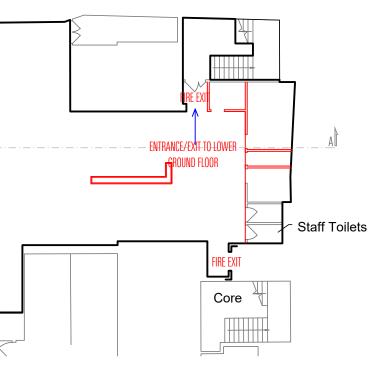

| PROJECT: 55 MARK LANE, LONDON, EC3R 7NL<br>DWG TITLE: EXISTING BASEMENT AND LOWER GROUND FLOOR PLANS AND SECTIONS |              |             |               |          |           |  |  |  |  |  |
|-------------------------------------------------------------------------------------------------------------------|--------------|-------------|---------------|----------|-----------|--|--|--|--|--|
| STAGE:                                                                                                            | DATE ISSUED: | DRAWN BY:   | REFERENCE NO: | SCALE:   | REVISION: |  |  |  |  |  |
| PLANNING                                                                                                          | 27/10/2022   | KAMIL OZCAN | 20221027-PL01 | A3 1:200 |           |  |  |  |  |  |

EXISTING BASEMENT FLOOR PLAN

NOTES:THE CONTRACTORS ARE TO CHECK ALL DIMENSIONS, DRAIN RUNS AND GENERAL CONDITIONS ON SITE BEFORE WORKS COMMENCE, AND INFORM SIMPLICITY DESIGNS UK IMMEDIATELY UPON DISCOVERY OF ANY ERRORS, OMISSIONS OR DISCREPANCIES. ALL WORKS ARE TO BE CARRIED OUT IN ACCORDANCE WITH CURRENT BUILDING REGULATIONS, BRITISH STANDARDS, CODE OF PRACTICE AND LOCAL AUTHORITY REQUIREMENTS. DO NOT SCALE FROM THIS DRAWING WITHOUT FIRST OBTAINING WRITTEN AUTHORISATION FROM SIMPLICITY DESIGNS UK LTD