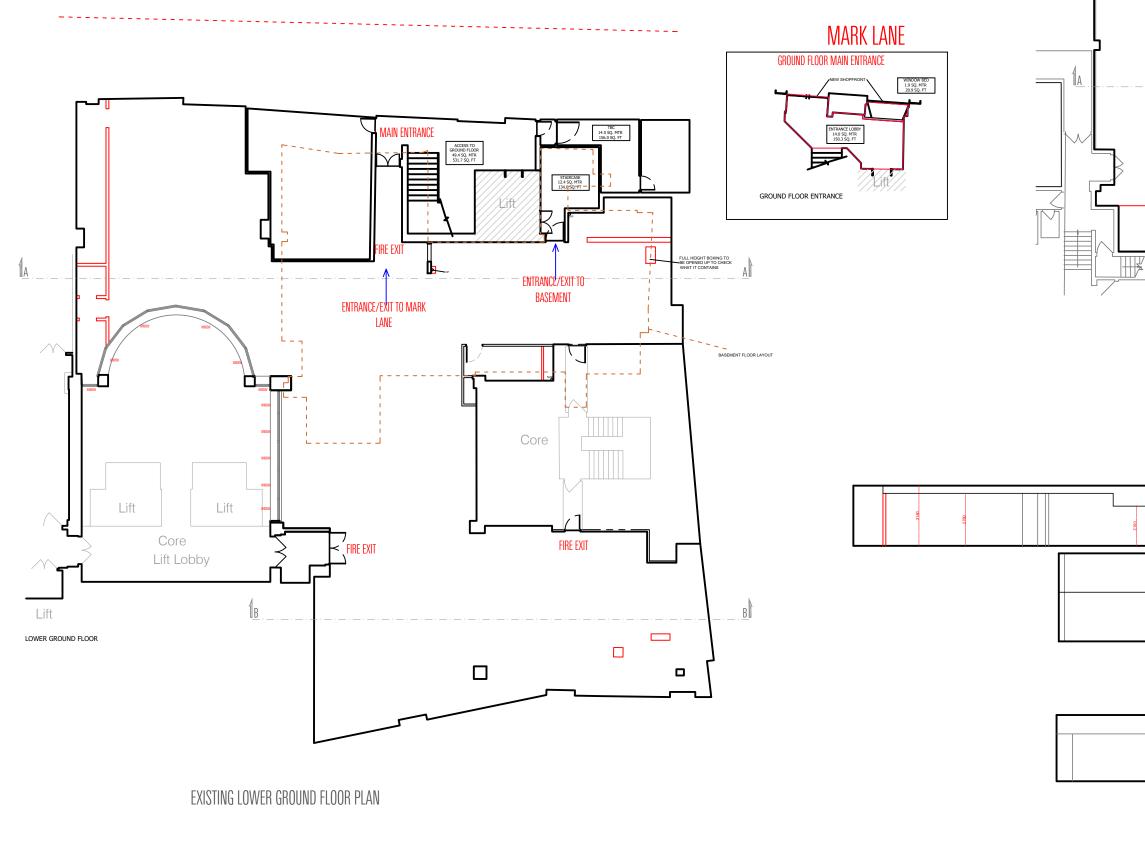

| PROJECT: 55 MARK LANE, LONDON, EC3R 7NL<br>DWG TITLE: EXISTING BASEMENT AND LOWER GROUND FLOOR PLANS AND SECTIONS |              |             |               |          |           |  |  |  |  |  |
|-------------------------------------------------------------------------------------------------------------------|--------------|-------------|---------------|----------|-----------|--|--|--|--|--|
| STAGE:                                                                                                            | DATE ISSUED: | DRAWN BY:   | REFERENCE NO: | SCALE:   | REVISION: |  |  |  |  |  |
| PLANNING                                                                                                          | 27/10/2022   | KAMIL OZCAN | 20221027-PL01 | A3 1:200 |           |  |  |  |  |  |

EXISTING BASEMENT FLOOR PLAN

NOTES:THE CONTRACTORS ARE TO CHECK ALL DIMENSIONS, DRAIN RUNS AND GENERAL CONDITIONS ON SITE BEFORE WORKS COMMENCE, AND INFORM SIMPLICITY DESIGNS UK IMMEDIATELY UPON DISCOVERY OF ANY ERRORS, OMISSIONS OR DISCREPANCIES. ALL WORKS ARE TO BE CARRIED OUT IN ACCORDANCE WITH CURRENT BUILDING REGULATIONS, BRITISH STANDARDS, CODE OF PRACTICE AND LOCAL AUTHORITY REQUIREMENTS. DO NOT SCALE FROM THIS DRAWING WITHOUT FIRST OBTAINING WRITTEN AUTHORISATION FROM SIMPLICITY DESIGNS UK LTD

DO NOT SCALE FROM THIS DRAWING. THIS DRAWING IS COPYRIGHT.